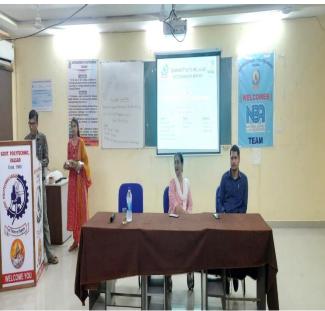

#### **Activity Details:**

The Expert Lecture was organized on 28<sup>th</sup> April 2023 for the 6<sup>th &</sup> 4<sup>th</sup> semester students of electrical engineering. The topic was Electrical Safety & Provision of The Electricity Act 2003, CEA Regulation, 2010" delivered by Mr. Chirag T. Patel (Jr. AEI. Surat, Energy & Petrochemical Department, Gandhinagar).

## **Venue of Expert Lecture:**

Seminar Hall Civil Engineering Department Government Polytechnic Valsad