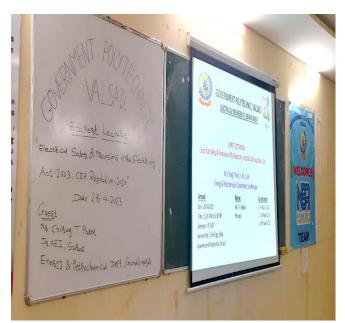

#### **Activity Details:**

The Expert Lecture was organized on 28<sup>th</sup> April 2023 for the 6<sup>th &</sup> 4<sup>th</sup> semester students of electrical engineering. The topic was Electrical Safety & Provision of The Electricity Act 2003, CEA Regulation, 2010" delivered by Mr. Chirag T. Patel (Jr. AEI. Surat, Energy & Petrochemical Department, Gandhinagar).

## **Venue of Expert Lecture:**

Seminar Hall Civil Engineering Department Government Polytechnic Valsad