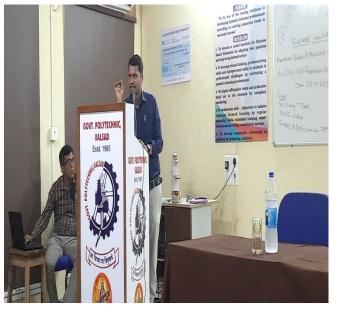

#### **Activity Details:**

The Expert Lecture was organized on 28<sup>th</sup> April 2023 for the 6<sup>th &</sup> 4<sup>th</sup> semester students of electrical engineering. The topic was Electrical Safety & Provision of The Electricity Act 2003, CEA Regulation, 2010" delivered by Mr. Chirag T. Patel (Jr. AEI. Surat, Energy & Petrochemical Department, Gandhinagar).

Expert Lecture was Organized and Coordinated by Mr. H N Lad, Ms. A D Patel and Mr. M B Gavit, Lecturer in electrical engineering. our students got vital information about above topic. Total 63 students of 6<sup>th &</sup> 4<sup>th</sup> semester were participated in this expert lecture.