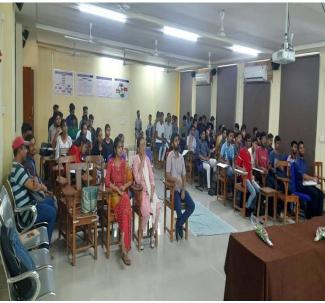

Expert Lecture was Organized and Coordinated by Mr. H N Lad, Ms. A D Patel and Mr. M B Gavit, Lecturer in electrical engineering. our students got vital information about above topic. Total 63 students of 6<sup>th &</sup> 4<sup>th</sup> semester were participated in this expert lecture.

## **Attendance:**